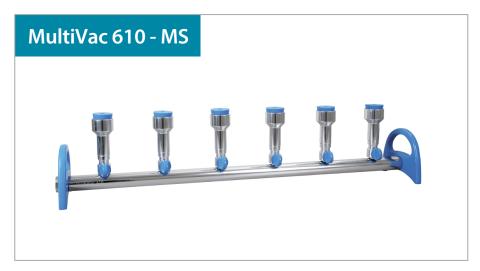

### 180610-01

MultiVac 610 - MS, 6 Places Aluminum Manifold with No. 8 stopper x 6