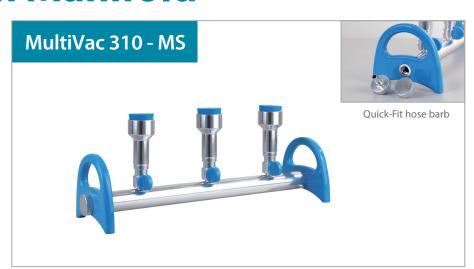

#### Quick-Fit hose barb

Detachable hose barb can be connected to either side of the manifold quickly towards the vacuum source.

#### 180310-01

MultiVac 310 - MS, 3 Places Aluminum Manifold with No. 8 stopper x 3